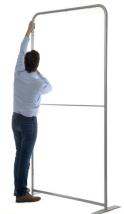

## **Technical facts:**

Item No.: 10498 10497 Width: 900 mm 1200 mm 2325 mm Total height: 2325 mm Weight incl. bag: 4,4 kg

The Pillow Case Display comes in a carrying bag for easy transport.

Quick and easy assembly of metal framework. Coloured labels indicate position.