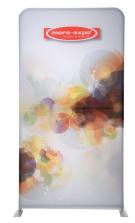

## **Pillow Case Display**

Our new aluminium pole stand for attaching a pillow case stretch fabric print. Comes in 3 different widths, 90, 120 and 150 cm and with a standard height of 230 cm. Pillow case stands are perfect alternatives to traditional roll-up systems and gives a very clean and elegant impression.

The stretchy pillow case fabric is pulled over the stand.

Full graphic impact - double

Tradeshow

Roadshow

Retai