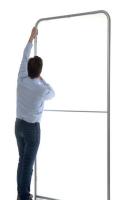

## **Technical facts:**

Item No.: 10498 10497 Width: 900 mm 1200 mm 2325 mm Total height: 2325 mm Weight incl. bag: 4,4 kg

The Pillow Case Display comes in a carrying bag for easy transport.

Quick and easy assembly of metal framework. Coloured labels indicate position.